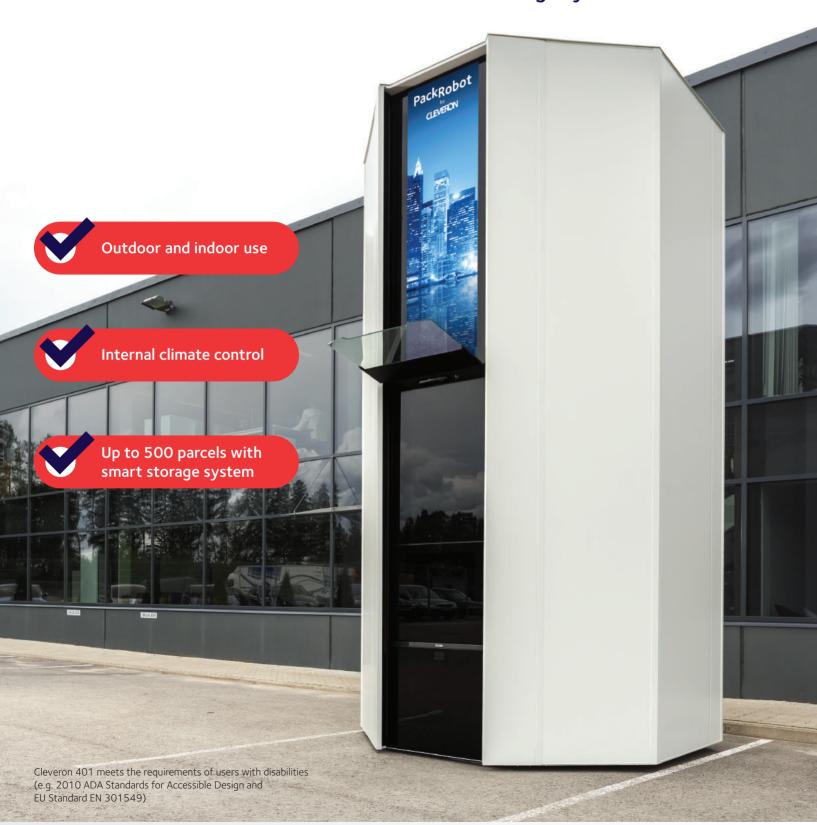

## Automated Parcel Machine Cleveron 401 with Smart Storage System

## Check out more www.cleveron.eu/cleveron401

Product Sheet C401 18001

5

- 1. CONTROL CONSOLE WITH
  - TOUCHSCREEN
  - 2D SCANNER
  - MOTION DETECTOR
  - THREE-STAGE DOOR - SECURITY CAMERA
  - (for photos of users)
- 2. PARCEL GATEWAY WITH
  - AUTOMATIC HEIGHT MEASURING
  - AUTOMATIC WEIGHING
  - SECURITY CAMERA (for photos of parcels)
- 3. 3D PARCEL LIFT (2 m/sec)
- 4. EIGHT COLUMNS FOR PARCEL TRAYS
- 5. WEATHERPROOF AND INSULATED OUTER SHELL
- 6. FACADE WITH
  - OPTIONAL SHADE WITH
  - SURVEILLANCE CAMERA
  - OPTIONAL SCREEN FOR PROMOTIONS
- 7. ONE-SIZE TRAYS FOR ALL PARCELS (max. parcel dimensions 60 x 40 x 40 cm)

\*Excluding shade, external lights, guardrails, etc.

Octagonal shape automated parcel terminal accommodates a fast speed lift system and eight shelf-columns around it. Cleveron 401's flexible one-size-fits-all shelf and tray system utilises the volume to its maximum – it is capable of holding up to 500 parcels on just 4,9 m<sup>2</sup> floor space.