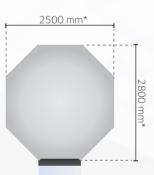

\*Excluding shade, external lights, guardrails, etc.

Octagonal shape automated parcel terminal accommodates a fast speed lift system and eight shelf-columns around it. Cleveron 401's flexible one-size-fits-all shelf and tray system utilises the volume to its maximum – it is capable of holding up to 500 parcels on just 4,9 m<sup>2</sup> floor space.