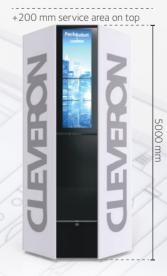

## Check out more www.cleveron.eu/cleveron401

Product Sheet C401 18001

5

- 1. CONTROL CONSOLE WITH
  - TOUCHSCREEN
  - 2D SCANNER
  - MOTION DETECTOR
  - THREE-STAGE DOOR - SECURITY CAMERA
  - (for photos of users)
- 2. PARCEL GATEWAY WITH
  - AUTOMATIC HEIGHT MEASURING
  - AUTOMATIC WEIGHING
  - SECURITY CAMERA (for photos of parcels)
- 3. 3D PARCEL LIFT (2 m/sec)
- 4. EIGHT COLUMNS FOR PARCEL TRAYS
- 5. WEATHERPROOF AND INSULATED OUTER SHELL
- 6. FACADE WITH
  - OPTIONAL SHADE WITH
  - SURVEILLANCE CAMERA
  - OPTIONAL SCREEN FOR PROMOTIONS
- 7. ONE-SIZE TRAYS FOR ALL PARCELS (max. parcel dimensions 60 x 40 x 40 cm)

\*Excluding shade, external lights, guardrails, etc.

Octagonal shape automated parcel terminal accommodates a fast speed lift system and eight shelf-columns around it. Cleveron 401's flexible one-size-fits-all shelf and tray system utilises the volume to its maximum – it is capable of holding up to 500 parcels on just 4,9 m<sup>2</sup> floor space.